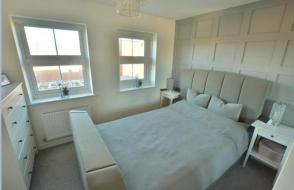

- Entrance hall with cloakroom
- Cloakroom with pedestal wash hand basin and low level flush WC
- Sitting room with under stairs storage and panelled style wall
- Generous size upgraded kitchen/diner with range of high gloss white units and complementary worktops, integrated washing machine, fridge freezer, cooker, gas hob and extractor hood, double glazed French doors opening onto the garden
- Two double bedrooms offering fitted wardrobes and a further good sized single
- Main bedroom with en suite shower room with a double shower, pedestal wash hand basin, low level flush WC, heated towel rail and tiled floor
- Family bathroom with tiled floor, full tiling around bath and main shower, pedestal wash hand basin and low level flush WC
- Low maintenance landscaped rear garden with decked area and garden shed
- Two off road parking spaces
- Annual maintenance fee for communal areas: To be confirmed