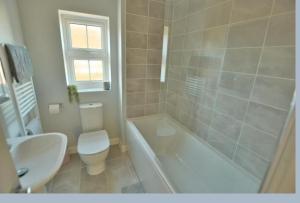

- Entrance hall with cloakroom
- Cloakroom with pedestal wash hand basin and low level flush WC
- Sitting room with under stairs storage and panelled style wall
- Generous size upgraded kitchen/diner with range of high gloss white units and complementary worktops, integrated washing machine, fridge freezer, cooker, gas hob and extractor hood, double glazed French doors opening onto the garden
- Two double bedrooms offering fitted wardrobes and a further good sized single
- Main bedroom with en suite shower room with a double shower, pedestal wash hand basin, low level flush WC, heated towel rail and tiled floor
- Family bathroom with tiled floor, full tiling around bath and main shower, pedestal wash hand basin and low level flush WC
- Low maintenance landscaped rear garden with decked area and garden shed
- Two off road parking spaces
- Annual maintenance fee for communal areas: To be confirmed