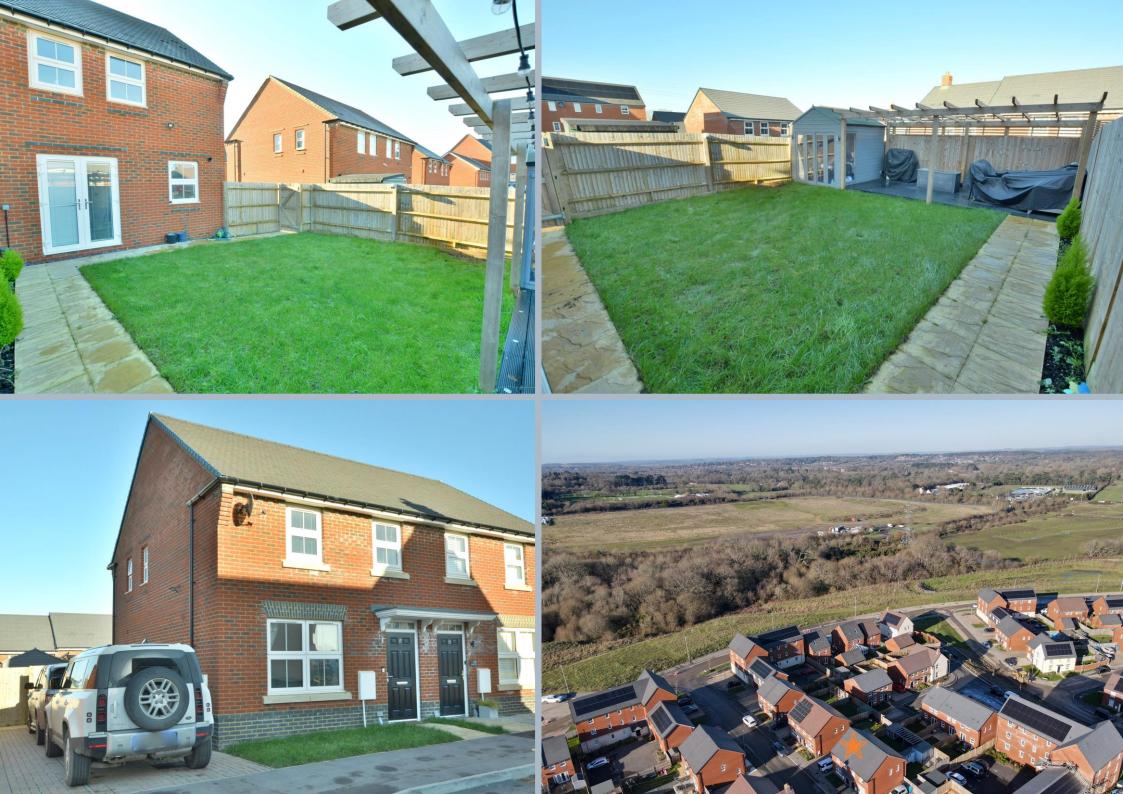

## Magna Road, Bearwood, BH11 9FX FREEHOLD PRICE: Offers in excess of £370,000

An immaculate three bedroom, two bathroom semi detached spacious 'David Wilson' home completed in 2020 with upgraded kitchen and bathrooms, landscaped rear garden and two off road parking spaces.

- Entrance hall with cloakroom
- Cloakroom with pedestal wash hand basin and low level flush WC
- Sitting room with under stairs storage and panelled style wall
- Generous size upgraded kitchen/diner with range of high gloss white units and complementary worktops, integrated washing machine, fridge freezer, cooker, gas hob and extractor hood, double glazed French doors opening onto the garden
- Two double bedrooms offering fitted wardrobes and a further good sized single
- Main bedroom with en suite shower room with a double shower, pedestal wash hand basin, low level flush WC, heated towel rail and tiled floor
- Family bathroom with tiled floor, full tiling around bath and main shower, pedestal wash hand basin and low level flush WC
- Low maintenance landscaped rear garden with decked area and garden shed
- Two off road parking spaces
- Annual maintenance fee for communal areas: To be confirmed

This property is situated in the semi rural location of Canford Paddock, opposite protected natural greenspace with river walks along the nearby River Stour. The market town of Wimborne Minster is 3.6 miles away with an abundance of cafes, restaurants and local shops and both Bournemouth and Poole are within easy reach with activities for all the family to enjoy.