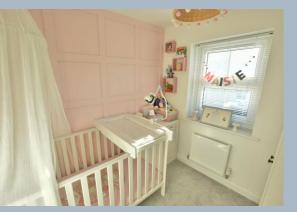

- Entrance hall with cloakroom
- Cloakroom with pedestal wash hand basin and low level flush WC
- Sitting room with under stairs storage and panelled style wall
- Generous size upgraded kitchen/diner with range of high gloss white units and complementary worktops, integrated washing machine, fridge freezer, cooker, gas hob and extractor hood, double glazed French doors opening onto the garden
- Two double bedrooms offering fitted wardrobes and a further good sized single
- Main bedroom with en suite shower room with a double shower, pedestal wash hand basin, low level flush WC, heated towel rail and tiled floor
- Family bathroom with tiled floor, full tiling around bath and main shower, pedestal wash hand basin and low level flush WC
- Low maintenance landscaped rear garden with decked area and garden shed
- Two off road parking spaces
- Annual maintenance fee for communal areas: To be confirmed