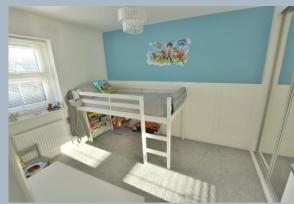

- Entrance hall with cloakroom
- Cloakroom with pedestal wash hand basin and low level flush WC
- Sitting room with under stairs storage and panelled style wall
- Generous size upgraded kitchen/diner with range of high gloss white units and complementary worktops, integrated washing machine, fridge freezer, cooker, gas hob and extractor hood, double glazed French doors opening onto the garden
- Two double bedrooms offering fitted wardrobes and a further good sized single
- Main bedroom with en suite shower room with a double shower, pedestal wash hand basin, low level flush WC, heated towel rail and tiled floor
- Family bathroom with tiled floor, full tiling around bath and main shower, pedestal wash hand basin and low level flush WC
- Low maintenance landscaped rear garden with decked area and garden shed
- Two off road parking spaces
- Annual maintenance fee for communal areas: To be confirmed