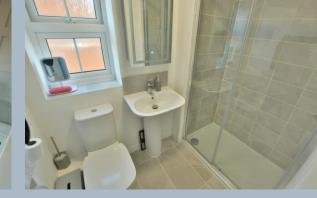

- Entrance hall with cloakroom
- Cloakroom with pedestal wash hand basin and low level flush WC
- Sitting room with under stairs storage and panelled style wall
- Generous size upgraded kitchen/diner with range of high gloss white units and complementary worktops, integrated washing machine, fridge freezer, cooker, gas hob and extractor hood, double glazed French doors opening onto the garden
- Two double bedrooms offering fitted wardrobes and a further good sized single
- Main bedroom with en suite shower room with a double shower, pedestal wash hand basin, low level flush WC, heated towel rail and tiled floor
- Family bathroom with tiled floor, full tiling around bath and main shower, pedestal wash hand basin and low level flush WC
- Low maintenance landscaped rear garden with decked area and garden shed
- Two off road parking spaces
- Annual maintenance fee for communal areas: To be confirmed