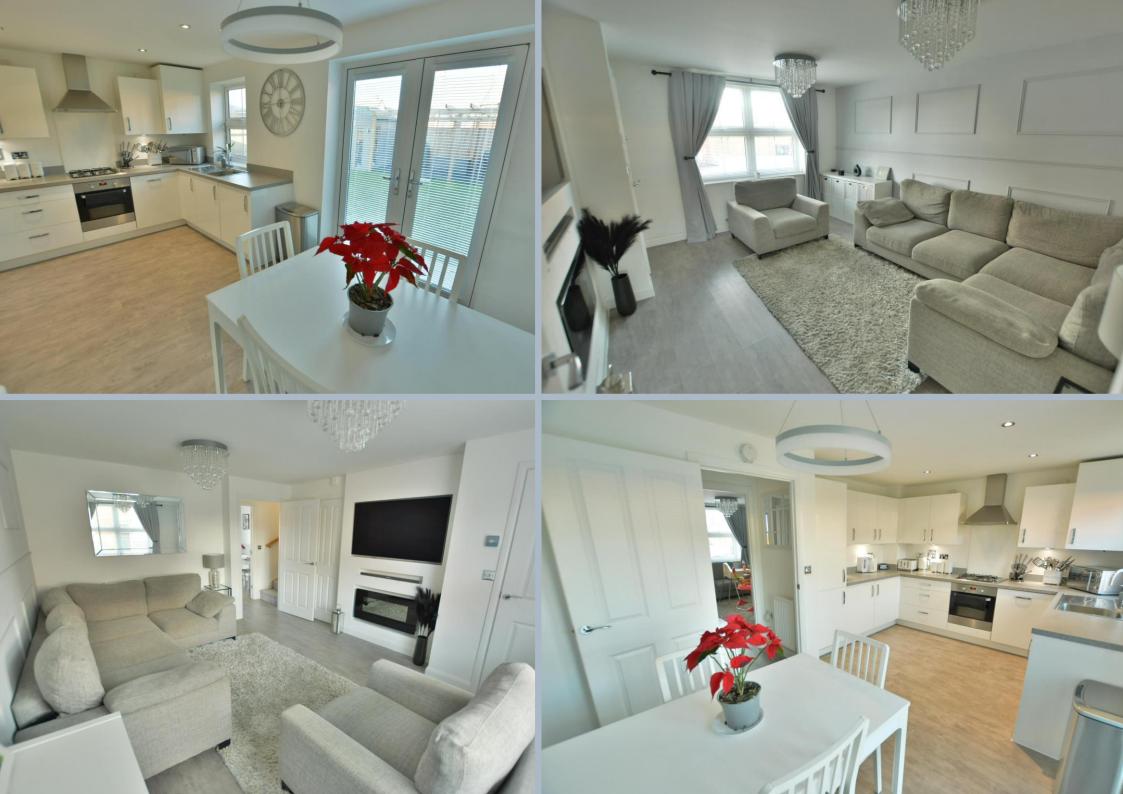

- Entrance hall with cloakroom
- Cloakroom with pedestal wash hand basin and low level flush WC
- Sitting room with under stairs storage and panelled style wall
- Generous size upgraded kitchen/diner with range of high gloss white units and complementary worktops, integrated washing machine, fridge freezer, cooker, gas hob and extractor hood, double glazed French doors opening onto the garden
- Two double bedrooms offering fitted wardrobes and a further good sized single
- Main bedroom with en suite shower room with a double shower, pedestal wash hand basin, low level flush WC, heated towel rail and tiled floor
- Family bathroom with tiled floor, full tiling around bath and main shower, pedestal wash hand basin and low level flush WC
- Low maintenance landscaped rear garden with decked area and garden shed
- Two off road parking spaces
- Annual maintenance fee for communal areas: To be confirmed