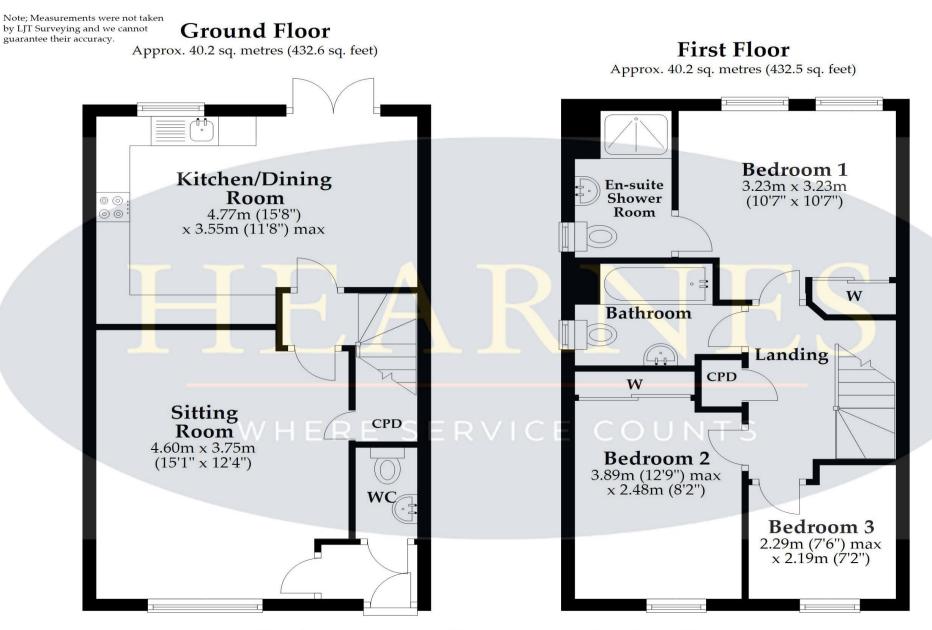

Total area: approx. 80.4 sq. metres (865.2 sq. feet)

This plan is not to scale and it is for general guidance only. LJT Surveying Ltd Ringwood