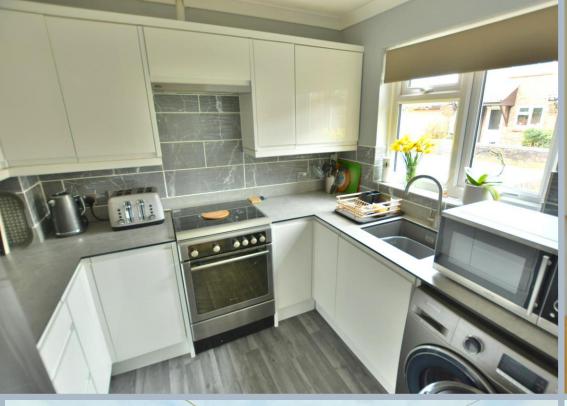

- Canopied entrance porch with store cupboard
- Entrance hall with understairs storage area
- Kitchen with front aspect and good range of floor and wall units with complementary worktops and space for appliances
- Sitting room with picture window and casement door to rear garden
- Landing with loft hatch with ladder access to loft which is part boarded. Combi boiler in loft
- Two good size bedrooms both with fitted wardrobes
- Bathroom with white three piece suite and part tiled walls
- Outside: Enclosed front garden with variety of shrubs and plants, low brick walling. The rear garden is paved for easy maintenance, timber garden shed, summerhouse and rear entrance gate leading to communal parking area
- UPVC double glazed doors and windows and gas central heating