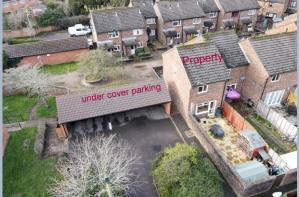

- Canopied entrance porch with store cupboard
- Entrance hall with understairs storage area
- Kitchen with front aspect and good range of floor and wall units with complementary worktops and space for appliances
- Sitting room with picture window and casement door to rear garden
- Landing with loft hatch with ladder access to loft which is part boarded. Combi boiler in loft
- Two good size bedrooms both with fitted wardrobes
- Bathroom with white three piece suite and part tiled walls
- Outside: Enclosed front garden with variety of shrubs and plants, low brick walling. The rear garden is paved for easy maintenance, timber garden shed, summerhouse and rear entrance gate leading to communal parking area
- UPVC double glazed doors and windows and gas central heating