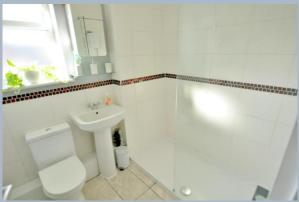

- Canopied entrance porch with store cupboard
- Entrance hall with understairs storage area
- Kitchen with front aspect and good range of floor and wall units with complementary worktops and space for appliances
- Sitting room with picture window and casement door to rear garden
- Landing with loft hatch with ladder access to loft which is part boarded. Combi boiler in loft
- Two good size bedrooms both with fitted wardrobes
- Bathroom with white three piece suite and part tiled walls
- Outside: Enclosed front garden with variety of shrubs and plants, low brick walling. The rear garden is paved for easy maintenance, timber garden shed, summerhouse and rear entrance gate leading to communal parking area
- UPVC double glazed doors and windows and gas central heating