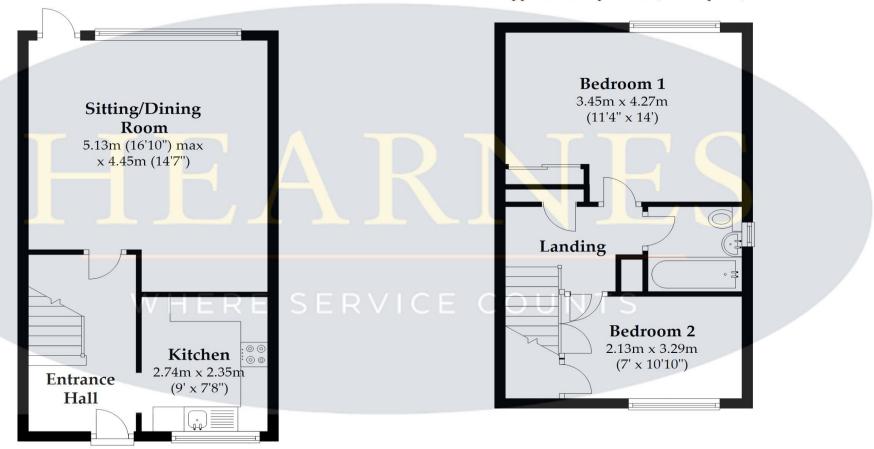

Note; Me asur ements were not taken by LJT Surveying and we cannot guarantee their accuracy

**Ground Floor** 

Approx. 35.4 sq. metres (381.4 sq. feet)

**First Floor** 

Approx. 32.3 sq. metres (348.1 sq. feet)

Total area: approx. 67.8 sq. metres (729.5 sq. feet) Total area:

Plan not to scale and for illustrative purposes only. All internal spaces attached to the main property are included in the floor area stated. Dimensions, north point and all other items are approximate and should not be relied upon. 3D plans do not represent the state of the property. LJT Surveying Ringwood