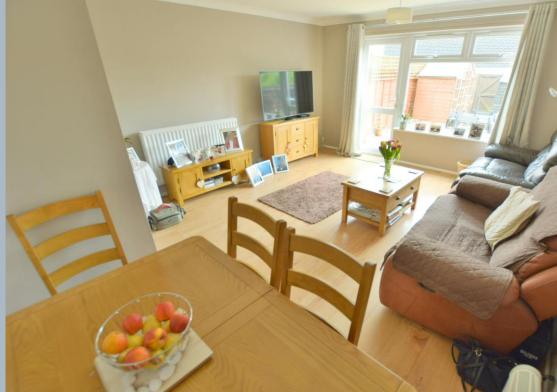

- Canopied entrance porch with store cupboard
- Entrance hall with understairs storage area
- Kitchen with front aspect and good range of floor and wall units with complementary worktops and space for appliances
- Sitting room with picture window and casement door to rear garden
- Landing with loft hatch with ladder access to loft which is part boarded. Combi boiler in loft
- Two good size bedrooms both with fitted wardrobes
- Bathroom with white three piece suite and part tiled walls
- Outside: Enclosed front garden with variety of shrubs and plants, low brick walling. The rear garden is paved for easy maintenance, timber garden shed, summerhouse and rear entrance gate leading to communal parking area
- UPVC double glazed doors and windows and gas central heating