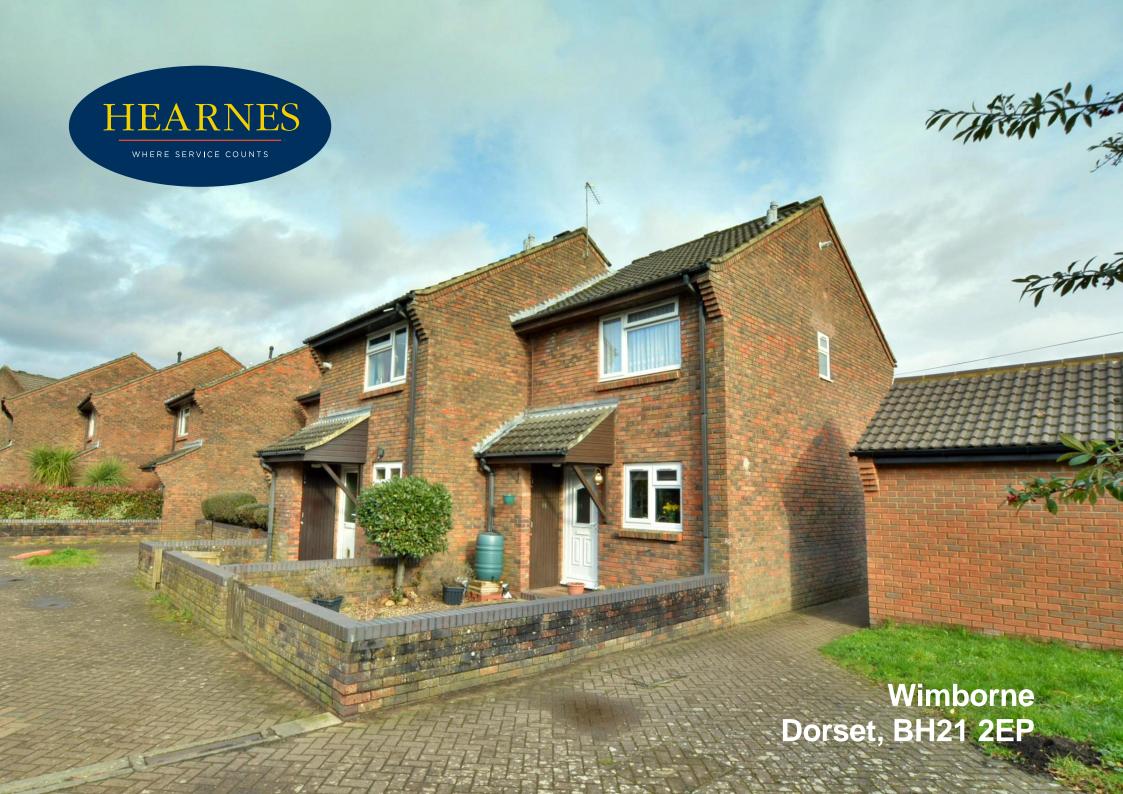

## Wimborne, Dorset, BH21 2EP FREEHOLD PRICE: OFFERS IN EXCESS OF £280,000

A well presented end of terrace home with two good size bedrooms and sitting room with access to rear garden situated in a popular location close to Wimborne town centre.

- Canopied entrance porch with store cupboard
- Entrance hall with understairs storage area
- Kitchen with front aspect and good range of floor and wall units with complementary worktops and space for appliances
- Sitting room with picture window and casement door to rear garden
- Landing with loft hatch with ladder access to loft which is part boarded. Combi boiler in loft
- Two good size bedrooms both with fitted wardrobes
- Bathroom with white three piece suite and part tiled walls
- Outside: Enclosed front garden with variety of shrubs and plants, low brick walling. The rear garden is paved for easy maintenance, timber garden shed, summerhouse and rear entrance gate leading to communal parking area
- UPVC double glazed doors and windows and gas central heating