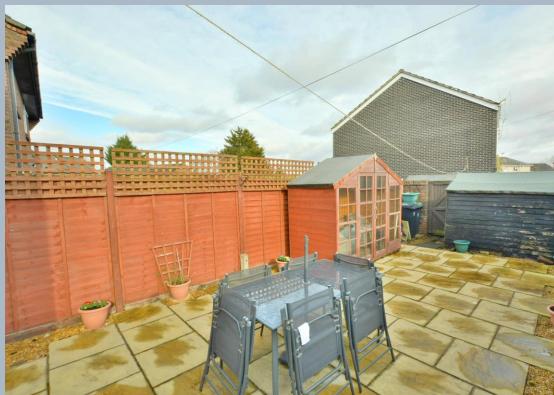

- Canopied entrance porch with store cupboard
- Entrance hall with understairs storage area
- Kitchen with front aspect and good range of floor and wall units with complementary worktops and space for appliances
- Sitting room with picture window and casement door to rear garden
- Landing with loft hatch with ladder access to loft which is part boarded. Combi boiler in loft
- Two good size bedrooms both with fitted wardrobes
- Bathroom with white three piece suite and part tiled walls
- Outside: Enclosed front garden with variety of shrubs and plants, low brick walling. The rear garden is paved for easy maintenance, timber garden shed, summerhouse and rear entrance gate leading to communal parking area
- UPVC double glazed doors and windows and gas central heating