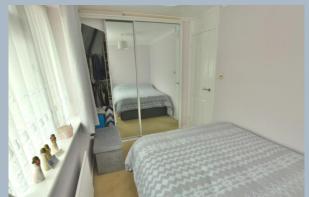

- Canopied entrance porch with store cupboard
- Entrance hall with understairs storage area
- Kitchen with front aspect and good range of floor and wall units with complementary worktops and space for appliances
- Sitting room with picture window and casement door to rear garden
- Landing with loft hatch with ladder access to loft which is part boarded. Combi boiler in loft
- Two good size bedrooms both with fitted wardrobes
- Bathroom with white three piece suite and part tiled walls
- Outside: Enclosed front garden with variety of shrubs and plants, low brick walling. The rear garden is paved for easy maintenance, timber garden shed, summerhouse and rear entrance gate leading to communal parking area
- UPVC double glazed doors and windows and gas central heating