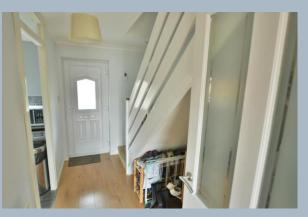

- Canopied entrance porch with store cupboard
- Entrance hall with understairs storage area
- Kitchen with front aspect and good range of floor and wall units with complementary worktops and space for appliances
- Sitting room with picture window and casement door to rear garden
- Landing with loft hatch with ladder access to loft which is part boarded. Combi boiler in loft
- Two good size bedrooms both with fitted wardrobes
- Bathroom with white three piece suite and part tiled walls
- Outside: Enclosed front garden with variety of shrubs and plants, low brick walling. The rear garden is paved for easy maintenance, timber garden shed, summerhouse and rear entrance gate leading to communal parking area
- UPVC double glazed doors and windows and gas central heating