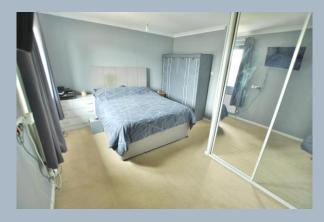

- Canopied entrance porch with store cupboard
- Entrance hall with understairs storage area
- Kitchen with front aspect and good range of floor and wall units with complementary worktops and space for appliances
- Sitting room with picture window and casement door to rear garden
- Landing with loft hatch with ladder access to loft which is part boarded. Combi boiler in loft
- Two good size bedrooms both with fitted wardrobes
- Bathroom with white three piece suite and part tiled walls
- Outside: Enclosed front garden with variety of shrubs and plants, low brick walling. The rear garden is paved for easy maintenance, timber garden shed, summerhouse and rear entrance gate leading to communal parking area
- UPVC double glazed doors and windows and gas central heating