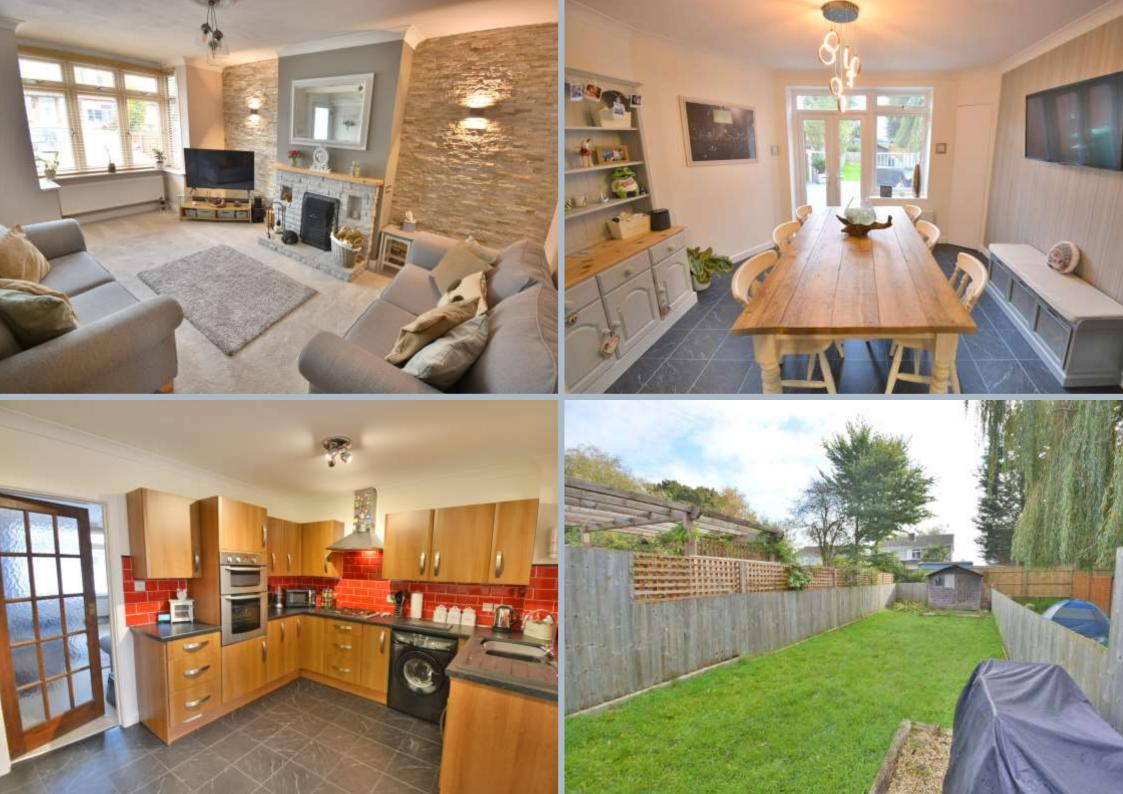

## Benmoor Road, Creekmoor, Poole, Dorset, BH17 7DS Freehold Price £260,000

An immaculate and spacious 2 double bedroom, 2 reception room, mid terraced house with a lovely 100ft garden. The lounge, dining room and bedrooms have been recently decorated and carpets were fitted less than a year ago. This lovely home is set in a cul-de-sac location within 200 metres of local shops The property also benefits from a block paved drive with off road parking for 2 cars and a generous decked area in the garden with uplighters, ideal for outside dining.

- An immaculately presented 2 double bedroom mid terraced house with 2 reception rooms
- Recently decorated lounge with a superb stone feature wall, an open fireplace and large bay window
- Bedroom 1 includes four built-in wardrobes and two large double glazed windows which allow in plenty of light
- Kitchen includes a good range of units with complimentary worktop, integrated double oven, gas hob, chimney style hood and a breakfast bar
- Contemporary bathroom with period style sanitary ware and a rolltop bath with electric shower
- Ground floor cloakroom
- Double glazed entrance porch
- Block paved driveway providing parking for 2 cars
- Gas central heating & double glazing