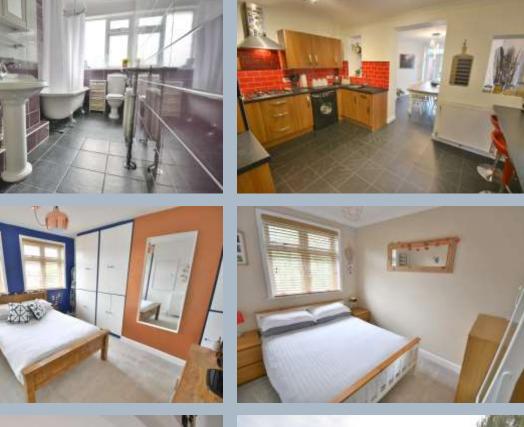

- An immaculately presented 2 double bedroom mid terraced house with 2 reception rooms
- Recently decorated lounge with a superb stone feature wall, an open fireplace and large bay window
- Bedroom 1 includes four built-in wardrobes and two large double glazed windows which allow in plenty of light
- Kitchen includes a good range of units with complimentary worktop, integrated double oven, gas hob, chimney style hood and a breakfast bar
- Contemporary bathroom with period style sanitary ware and a rolltop bath with electric shower
- Ground floor cloakroom
- Double glazed entrance porch
- Block paved driveway providing parking for 2 cars
- Gas central heating & double glazing