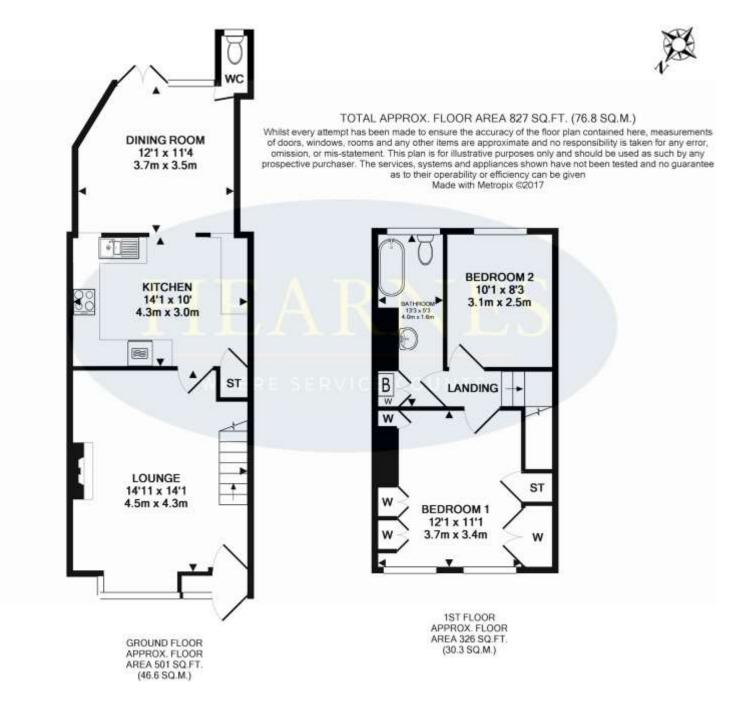

## Benmoor Road, Creekmoor, Poole, Dorset, BH17 7DS Freehold Price £260,000

An immaculate and spacious 2 double bedroom, 2 reception room, mid terraced house with a lovely 100ft garden. The lounge, dining room and bedrooms have been recently decorated and carpets were fitted less than a year ago. This lovely home is set in a cul-de-sac location within 200 metres of local shops The property also benefits from a block paved drive with off road parking for 2 cars and a generous decked area in the garden with uplighters, ideal for outside dining.

- An immaculately presented 2 double bedroom mid terraced house with 2 reception rooms
- Recently decorated lounge with a superb stone feature wall, an open fireplace and large bay window
- Bedroom 1 includes four built-in wardrobes and two large double glazed windows which allow in plenty of light
- Kitchen includes a good range of units with complimentary worktop, integrated double oven, gas hob, chimney style hood and a breakfast bar
- Contemporary bathroom with period style sanitary ware and a rolltop bath with electric shower
- Ground floor cloakroom
- Double glazed entrance porch
- Block paved driveway providing parking for 2 cars
- Gas central heating & double glazing